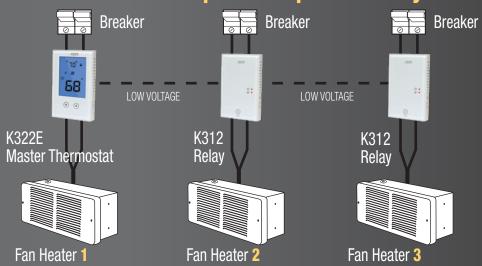

## **K322E**

Non-Programmable Electronic Solution

Providing Highly Accurate Temperature Control Of Line Voltage Electric Heaters.

Can Be Used with K312RELAY to Extend the Heating Zone & Control From One Master Location. Ideal for Heating Applications Exceeding 15A. The Master Thermostat Controls an Extended Heating Zone Driven by Relay Units (Purchased Separately).

# Can be used with K312RELAY to extend the heating zone & control from one master location.

Ideal for heating applications exceeding 15A.

The master thermostat controls an extended heating zone driven by relay units (Purchased Separately).

#### **Optional: Up to 10 Relays**

**Touch Sensitive Buttons** 

Can Be Used with K312RELAY (Purchased Separately) to Control Up to 10 Relays From One Master Location

Modern Design - with Clear Acrylic Panel

Add up to 10 Relays to extend the heating zone with low voltage wiring

Receives signal sent by master thermostat & activates heat when required

Settings/programming is controlled by master thermostat

ON/STANBY switch enables unit's heating area to be shut down independently of others