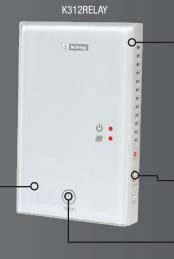

# Can be used with K312RELAY to extend the heating zone & control from one master location.

Ideal for heating applications exceeding 15A.

The master thermostat controls an extended heating zone driven by relay units (Purchased Separately).

Receives signal sent by master thermostat & activates heat when required

Settings/programming is controlled by master thermostat

ON/STANBY switch enables unit's heating area to be shut down independently of others