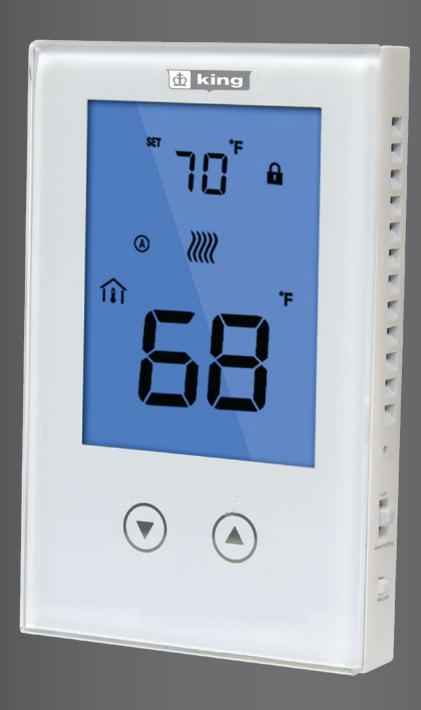

## **K322E**

Non-Programmable Electronic Solution

Providing Highly Accurate Temperature Control Of Line Voltage Electric Heaters.

Can Be Used with K312RELAY to Extend the Heating Zone & Control From One Master Location. Ideal for Heating Applications Exceeding 15A. The Master Thermostat Controls an Extended Heating Zone Driven by Relay Units (Purchased Separately).

# K322E Non-Programmable Electronic Solution

Non-Programmable: Simple Up & Down Temperature Selection

Modern Design with Clear Acrylic Panel

**Touch Sensitive Buttons** 

Large LCD Display with Blue Backlight

Temperature Lock Feature: Set a Min & Max Temp Limit

**Electronic Temperature Sensing** 

3 Minute Cycle Rate Reduces Temperature Swings

Complies with All Codes Requiring Anticipated/Electronic Thermostats

System On/Standby Switch

Dual Voltage - 120V or 208/240V

Double Pole: Max 15 Amps 1800W @120V

3120W @208V 3600W @240V