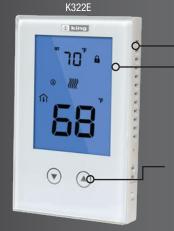

# K322E Non-Programmable Electronic Solution

Non-Programmable: Simple Up & Down Temperature Selection

Modern Design with Clear Acrylic Panel

**Touch Sensitive Buttons** 

Large LCD Display with Blue Backlight

Temperature Lock Feature: Set a Min & Max Temp Limit

**Electronic Temperature Sensing** 

3 Minute Cycle Rate Reduces Temperature Swings

Complies with All Codes Requiring Anticipated/Electronic Thermostats

#### **Advanced Features for Ease of Use**

Modern Design – with Clear Acrylic Panel

Large LCD Display with Blue Backlight

Temperature Lock Feature: Set a Min & Max Temp Limit

Vacation Mode

Dual Voltage 120/208/240V

**Touch Sensitive Buttons** 

Can Be Used with K312RELAY (Purchased Separately) to Control Up to 10 Relays From One Master Location

Modern Design - with Clear Acrylic Panel

Add up to 10 Relays to extend the heating zone with low voltage wiring

Dual Voltage 120/208/240V

**Touch Sensitive Buttons** 