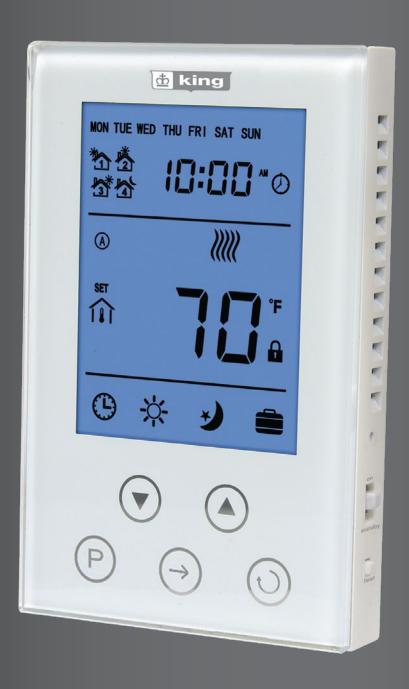

# K302PE Energy-Saving 7-Day Programmable Solution

7 Day Programmable

Modern Design with Clear Acrylic Panel

**Touch Sensitive Buttons** 

Large LCD Display with Blue Backlight

Temperature Lock Feature: Set a Min & Max Temp Limit

### Advanced Features for Ease of Use & Energy Savings

Modern Design – with Clear Acrylic Panel

Large LCD Display with Blue Backlight

Temperature Lock Feature: Set a Min & Max Temp Limit

Vacation Mode

Dual Voltage 120/208/240V

**Touch Sensitive Buttons** 

Can Be Used with K312RELAY (Purchased Separately) to Control Up to 10 Zones From One Master Location

Modern Design - with Clear Acrylic Panel

Add up to 10 Relays to create 10 separate heat zones