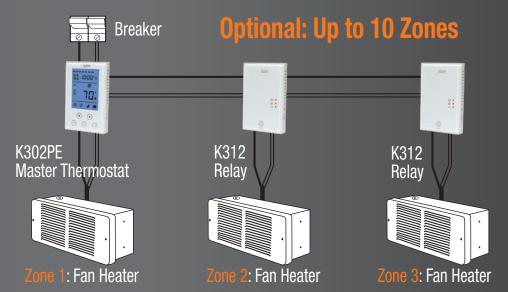

# **K302PE**

Energy-Saving 7-Day Programmable Solution

Providing Highly Accurate Temperature Control Of Line Voltage Electric Heaters.

Can Be Used with K312RELAY to Control Up to 10 Heating Zones From One Master Location. Ideal for Heating Applications Exceeding 15A. The Master Thermostat Controls a Single or Multiple Heating Zones Driven by Relay Units (Purchased Separately).

# Can be used with K312RELAY to control up to 10 heating zones from one master location.

Ideal for heating applications exceeding 15A. The master thermostat controls a single or multiple heating zones driven by relay units (Purchased Separately).

**Touch Sensitive Buttons** 

Can Be Used with K312RELAY (Purchased Separately) to Control Up to 10 Zones From One Master Location

Modern Design - with Clear Acrylic Panel

Add up to 10 Relays to create 10 separate heat zones