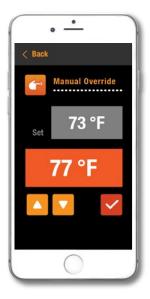

## **Changes Made Easy**

With just a touch, the schedule in each zone can be overridden to hold the temperature at a specific setpoint.