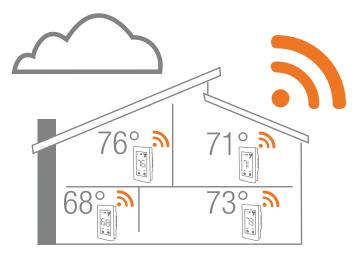

Smarter Comfort Control

Multi-Zone Whole House System\*

**Create A** 

## INDIVIDUAL ROOM COMFORT CONTROL

\*With Hoot WiFi Installed in Each Room of Your Home. Every Family Member Can Have Individualized Temperature Control for Their Own Part of the Home.

### **Remote Adjustment**

Each area in Hoot zoning system can be controlled individually via smartphone app. Available for Android & Apple iOS.