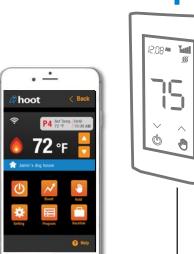

#### **Comfort Just A Click Away**

Dhoot Log out

673°f [

0

iΞ

٩

() Holp

🗇 Jamio's dog house

P4 Softherp Until 10:30444

Each menu in the Hoot app is easy to navigate, allowing for guick & simple programming of all your custom schedules & settings. Making changes is no longer a hassle.

## **Changes Made Easy**

With just a touch, the schedule in each zone can be overridden to hold the temperature at a specific setpoint.